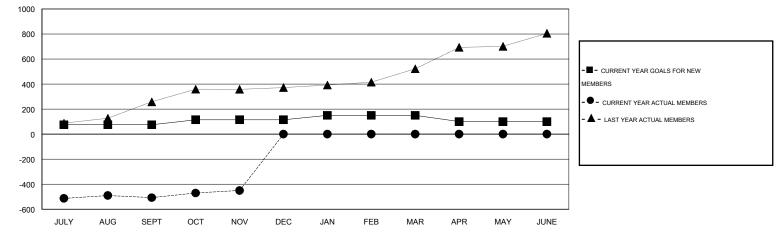

## KAMLESH JAIN GMT:

 $\mathsf{GMT} \; \mathsf{CA} \; \mathbf{6}$ Clubs Members RESULTS FOR 2015-2016 RESULTS FOR 2015-2016 NEW CLUB NEW CLUBS DROPPED NET NEW MEMBER CHARTER AND DROPPED NET QUARTER QUARTER GOAL CLUBS GAIN/LOSS GOAL NEW MEMBERS MEMBERS GAIN/LOSS ADDED 3 3 0 3 75 102 609 -507 JULY/AUG/SEPT JULY/AUG/SEPT 2 0 1 40 72 15 57 1 OCT/NOV/DEC OCT/NOV/DEC 0 0 0 35 0 0 0 1 JAN/FEB/MAR JAN/FEB/MAR 0 0 0 0 -50 0 0 0 APR/MAY/JUNE APR/MAY/JUNE