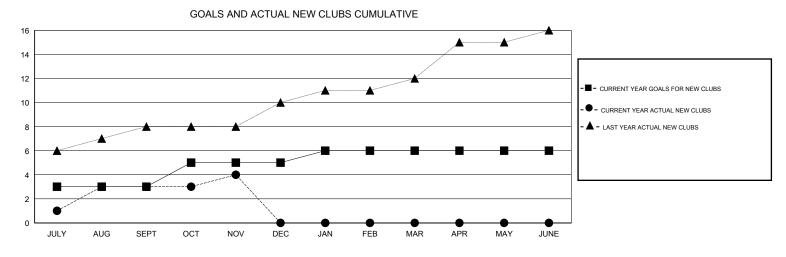

## KAMLESH JAIN GMT:

 $\mathsf{GMT} \; \mathsf{CA} \; \mathbf{6}$ Clubs Members RESULTS FOR 2015-2016 RESULTS FOR 2015-2016 NEW CLUB NEW CLUBS DROPPED NET NEW MEMBER CHARTER AND DROPPED NET QUARTER QUARTER GOAL CLUBS GAIN/LOSS GOAL NEW MEMBERS MEMBERS GAIN/LOSS ADDED 3 3 0 3 75 102 609 -507 JULY/AUG/SEPT JULY/AUG/SEPT 2 0 1 40 72 15 57 1 OCT/NOV/DEC OCT/NOV/DEC 0 0 0 35 0 0 0 1 JAN/FEB/MAR JAN/FEB/MAR 0 0 0 0 -50 0 0 0 APR/MAY/JUNE APR/MAY/JUNE